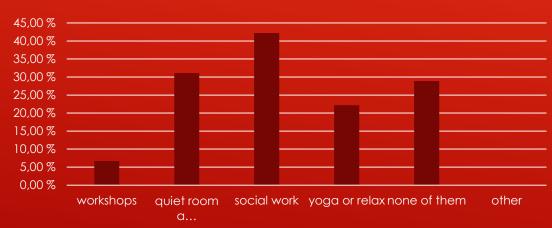

TURKEY: Does the school offer any of the following type of help for students suffering from stress-related problems?

FRANCE: How well does your school prepare you for life after school on a scale of 1 to 6, where 1 means 'not at all' and 6 means 'excellently'?