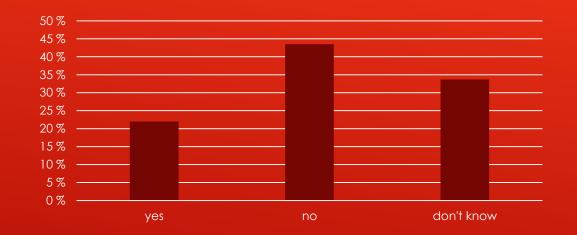

# TURKEY: How many hours a week are you in class?

FRANCE: Does the school offer any leisure activities during the school day?

NORWAY: Does the school offer any leisure activities during the school day?

TURKEY: Does the school offer any leisure activities during the school day?