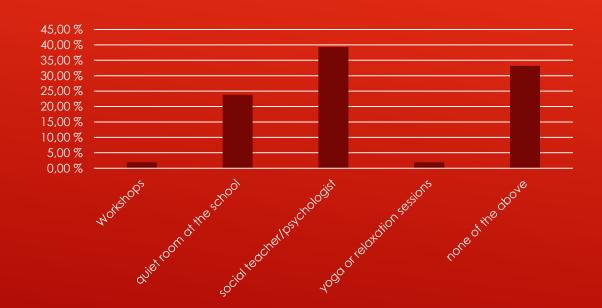

# TURKEY: How many hours a week are you in class?

FRANCE: Does the school offer any leisure activities during the school day?

NORWAY: Does the school offer any leisure activities during the school day?

TURKEY: Does the school offer any leisure activities during the school day?