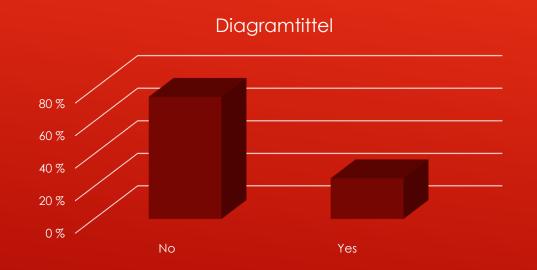

# TURKEY: How many hours a week are you in class?

FRANCE: Does the school offer any leisure activities during the school day?

NORWAY: Does the school offer any leisure activities during the school day?

TURKEY: Does the school offer any leisure activities during the school day?