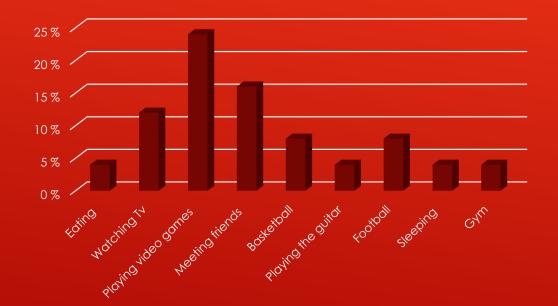

### NORWAY: In what other ways do you relax after school?

TURKEY: In what other ways do you relax after school?