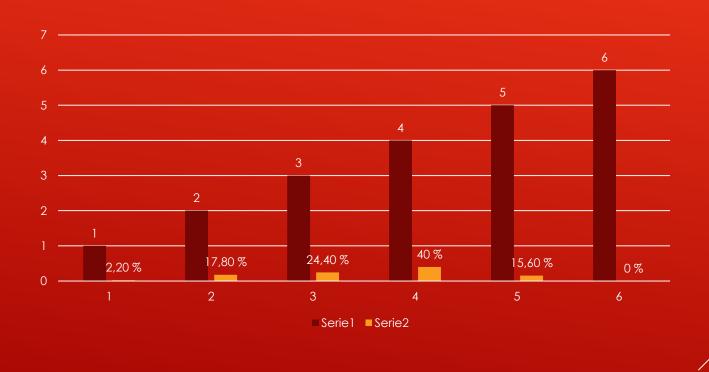

TURKEY: Does the school offer any of the following type of help for students suffering from stress-related problems?

FRANCE: How well does your school prepare you for life after school on a scale of 1 to 6, where 1 means 'not at all' and 6 means 'excellently'?

NORWAY: How well does your school prepare you for life after school on a scale of 1 to 6, where 1 means 'not at all' and 6 means 'excellently'?

TURKEY: How well does your school prepare you for life after school on a scale of 1 to 6, where 1 means 'not at all' and 6 means 'excellently'?

FRANCE: How well does your school prepare you for life after school on a scale of 1 to 6, where 1 means 'not at all' and 6 means 'excellently'?