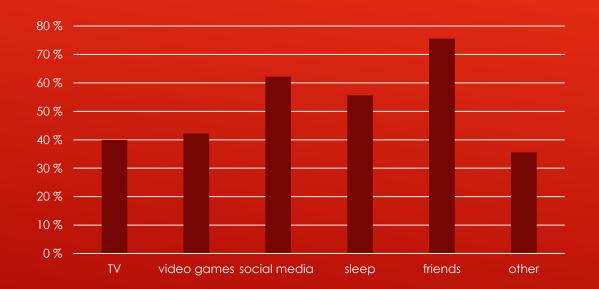

TURKEY

## FRANCE: How many hours a week are you in school?



## NORWAY: How many hours a week are you in class?



# TURKEY: How many hours a week are you in class?



FRANCE: Does the school offer any leisure activities during the school day?



NORWAY: Does the school offer any leisure activities during the school day?



TURKEY: Does the school offer any leisure activities during the school day?



FRANCE: Do you take part in any leisure activities after school, for example, dance, drama, sport, music...



NORWAY: Do you take part in any leisure activities after school, for example, dance, drama, sport, music...



TURKEY: Do you take part in any leisure activities after school, for example, dance, drama, sport, music...



### FRANCE: In what other ways do you relax after school?



### NORWAY: In what other ways do you relax after school?



TURKEY: In what other ways do you relax after school?



# FRANCE: Does the school offer any of the following type of help for students suffering from stress-related problems?





NORWAY: Does the school offer any of the following type of help for students suffering from stress-related problems?



TURKEY: Does the school offer any of the following type of help for students suffering from stress-related problems?



FRANCE: How well does your school prepare you for life after school on a scale of 1 to 6, where 1 means 'not at all' and 6 means 'excellently'?



NORWAY: How well does your school prepare you for life after school on a scale of 1 to 6, where 1 means 'not at all' and 6 means 'excellently'?



TURKEY: How well does