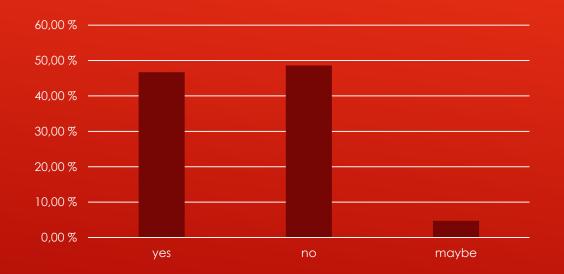

# FRANCE: Does the school offer any of the following type of help for students suffering from stress-related problems?

NORWAY: Does the school offer any of the following type of help for students suffering from stress-related problems?