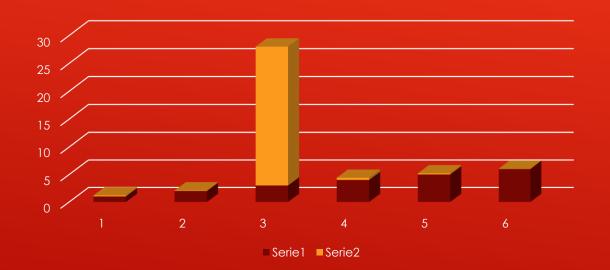

## FRANCE: How many hours a week are you in school?

## NORWAY: How many hours a week are you in class?

# TURKEY: How many hours a week are you in class?

FRANCE: Does the school offer any leisure activities during the school day?

NORWAY: Does the school offer any leisure activities during the school day?

TURKEY: Does the school offer any leisure activities during the school day?