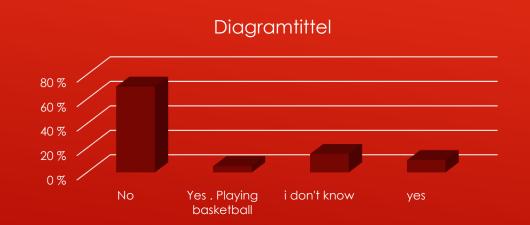

TURKEY: Do you take part in any leisure activities after school, for example, dance, drama, sport, music...