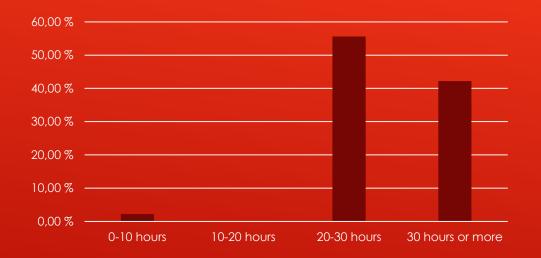

# RESULTS OF THE SURVEY FROM FRANCE, NORWAY AND TURKEY

## FRANCE: How many hours a week are you in school?



## NORWAY: How many hours a week are you in class?



# TURKEY: How many hours a week are you in class?



FRANCE: Does the school offer any leisure activities during the school day?



NORWAY: Does the school offer any leisure activities during the school day?



TURKEY: Does the school offer any leisure activities during the school day?



FRANCE: Do you take part in any leisure activities after school, for example, dance, drama, sport, music...



NORWAY: Do you take part in any leisure activities after school, for example, dance, drama, sport, music...



TURKEY: Do you take part in any leisure activities after school, for example, dance, drama, sport, music...



### FRANCE: In what other ways do you relax after school?



### NORWAY: In what other ways do you relax after school?