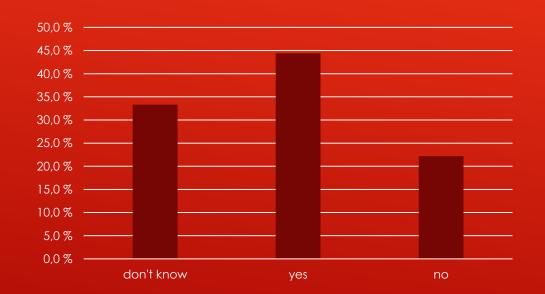

# TURKEY: How many hours a week are you in class?

FRANCE: Does the school offer any leisure activities during the school day?

NORWAY: Does the school offer any leisure activities during the school day?

TURKEY: Does the school offer any leisure activities during the school day?