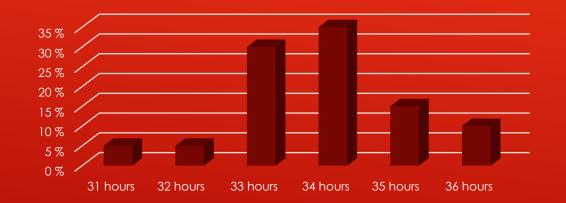

# TURKEY: How many hours a week are you in class?

FRANCE: Does the school offer any leisure activities during the school day?

NORWAY: Does the school offer any leisure activities during the school day?

TURKEY: Does the school offer any leisure activities during the school day?