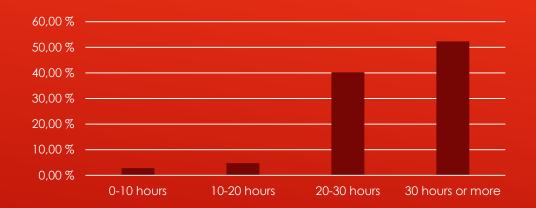

# RESULTS OF THE SURVEY FROM FRANCE, NORWAY AND TURKEY

## FRANCE: How many hours a week are you in school?



## NORWAY: How many hours a week are you in class?



# TURKEY: How many hours a week are you in class?



FRANCE: Does the school offer any leisure activities during the school day?



NORWAY: Does the school offer any leisure activities during the school day?



TURKEY: Does the school offer any leisure activities during the school day?



FRANCE: Do you take part in any leisure activities after school, for example, dance, drama, sport, music...



NORWAY: Do you take part in any leisure activities after school, for example, dance, drama, sport, music...



TURKEY: Do you take part in any leisure activities after school, for example, dance, drama, sport, music...



### FRANCE: In what other ways do you relax after school?



### NORWAY: In what other ways do you relax after school?



TURKEY: In what other ways do you relax after school?