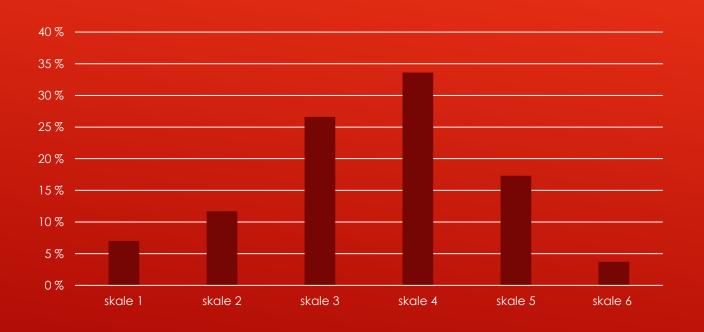

TURKEY: Does the school offer any of the following type of help for students suffering from stress-related problems?

FRANCE: How well does your school prepare you for life after school on a scale of 1 to 6, where 1 means 'not at all' and 6 means 'excellently'?

NORWAY: How well does your school prepare you for life after school on a scale of 1 to 6, where 1 means 'not at all' and 6 means 'excellently'?

TURKEY: How well does your school prepare you for life after school on a scale of 1 to 6, where 1 means 'not at all' and 6 means 'excellently'?

FRANCE: How well does your school prepare you for life after school on a scale of 1 to 6, where 1 means 'not at all' and 6 means 'excellently'?