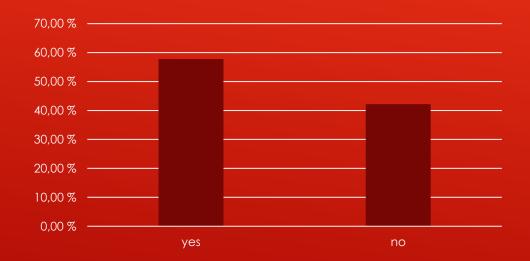

FRANCE: Do you take part in any leisure activities after school, for example, dance, drama, sport, music...

NORWAY: Do you take part in any leisure activities after school, for example, dance, drama, sport, music...