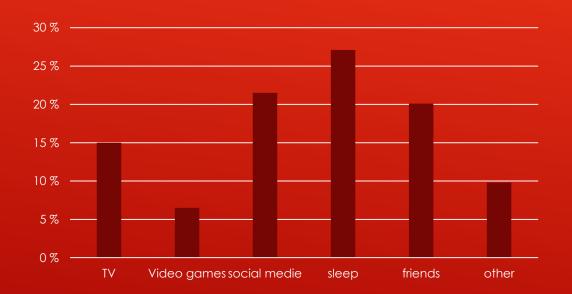

### NORWAY: In what other ways do you relax after school?

TURKEY: In what other ways do you relax after school?